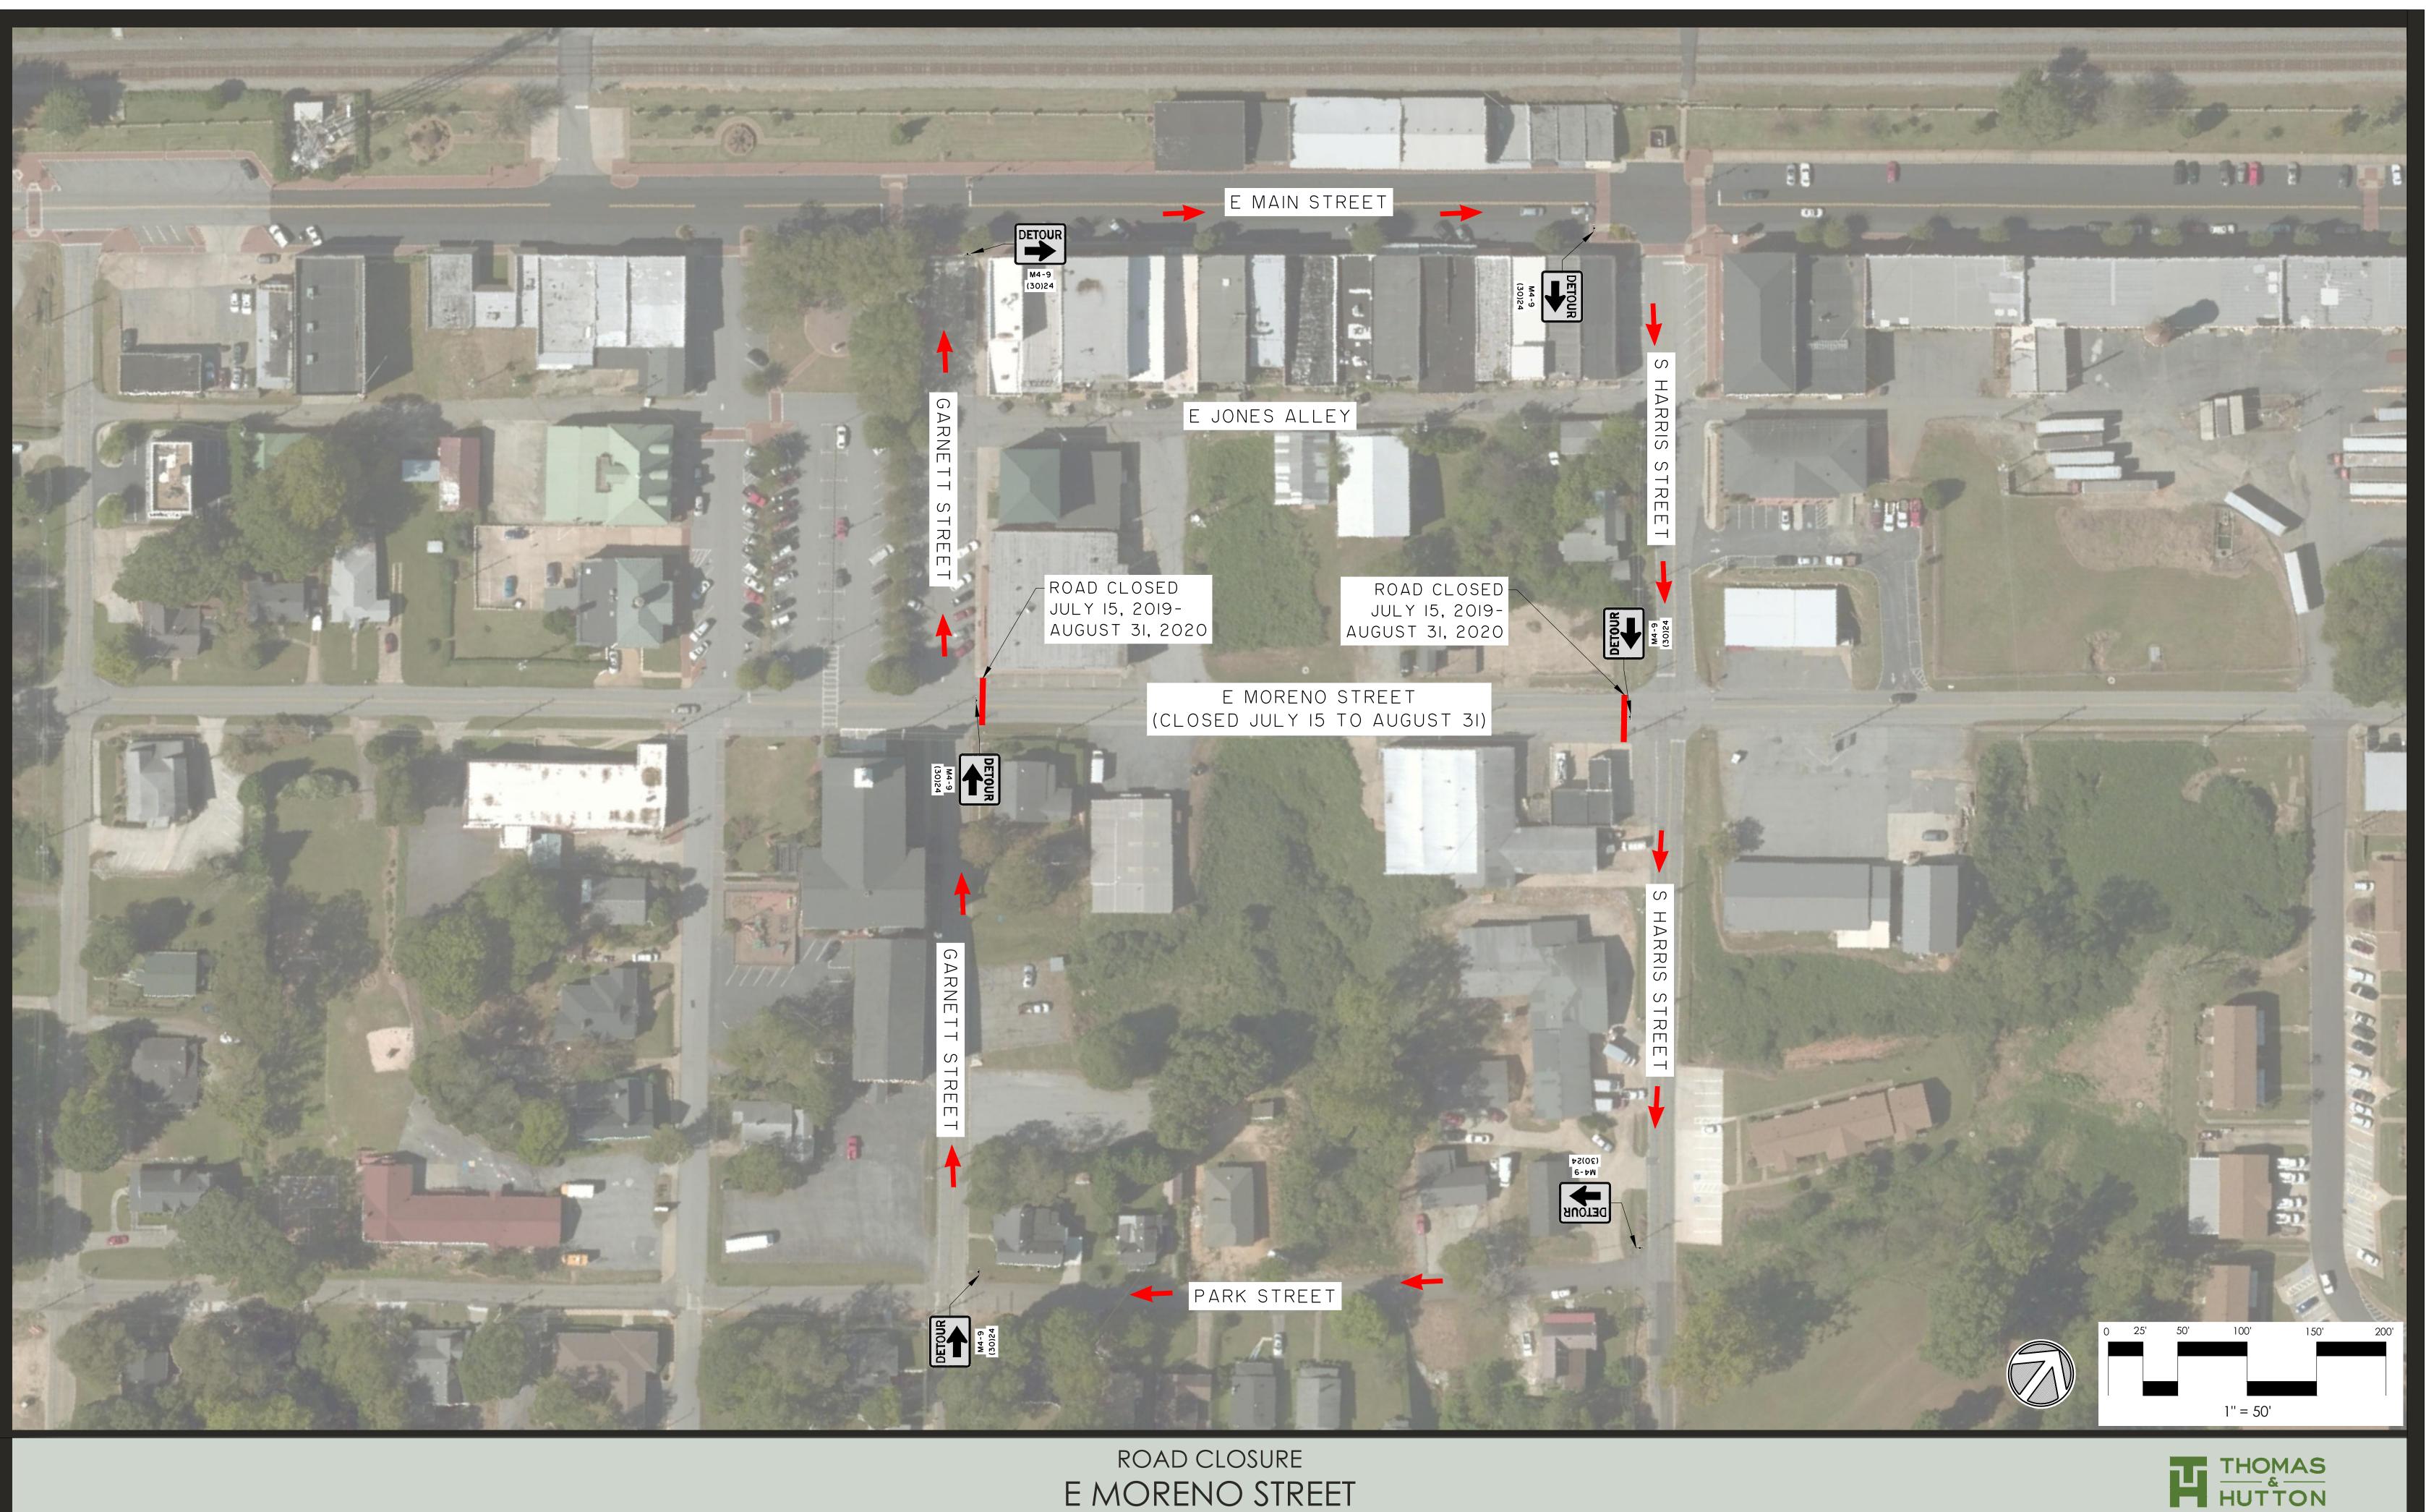

## E MORENO STREET CITY OF BUFORD, GEORGIA

JULY 15, 2019 - AUGUST 31, 2020

This map illustrates a general plan of the development which is for discussion purposes only. Unit counts shown above are approximate and have not been verified. The information contained in this map is subject to change with out notice and is subject to change with out notice and is for illustrative purposes only. Unit counts shown above are approximate and position locations are for illustrative purposes only. Unit counts shown above are approximate and may change. Values were provided by outside sources and have not been verified.